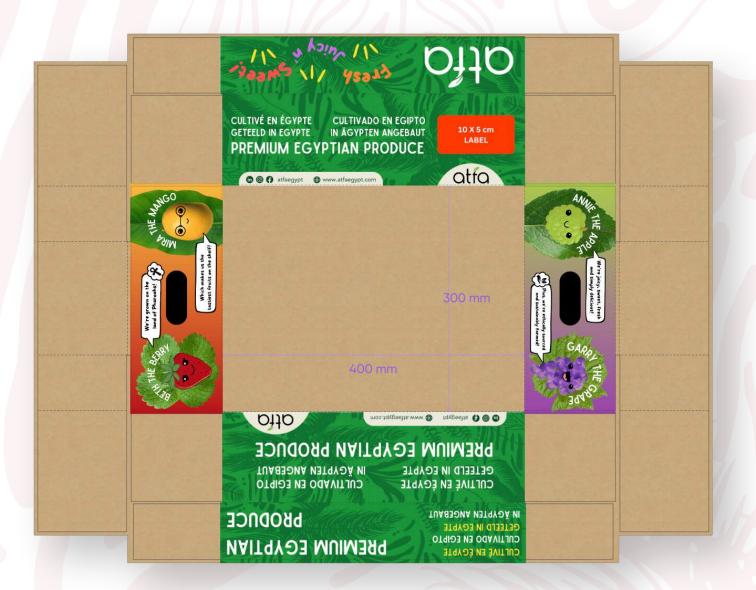

## Table Grapes Packaging

5kg of table grapes in open-top cartons OR 10 flat boxes of 500 gm in punnets.

DATTES BARHI ÉGYPTIENNES EGYPTISCHE BARHI-DADEL EGYPTISCHE BARHI-DADEL EGYPTIAN BARHI DATES O O atlagget @ www.atlagget.com

## Barhi Dates Packaging

5kg of dates in open-top cartons OR 10flat boxes of 500gm in punnets with "Atfa Barhi Dates" sticker.

Otfo colden