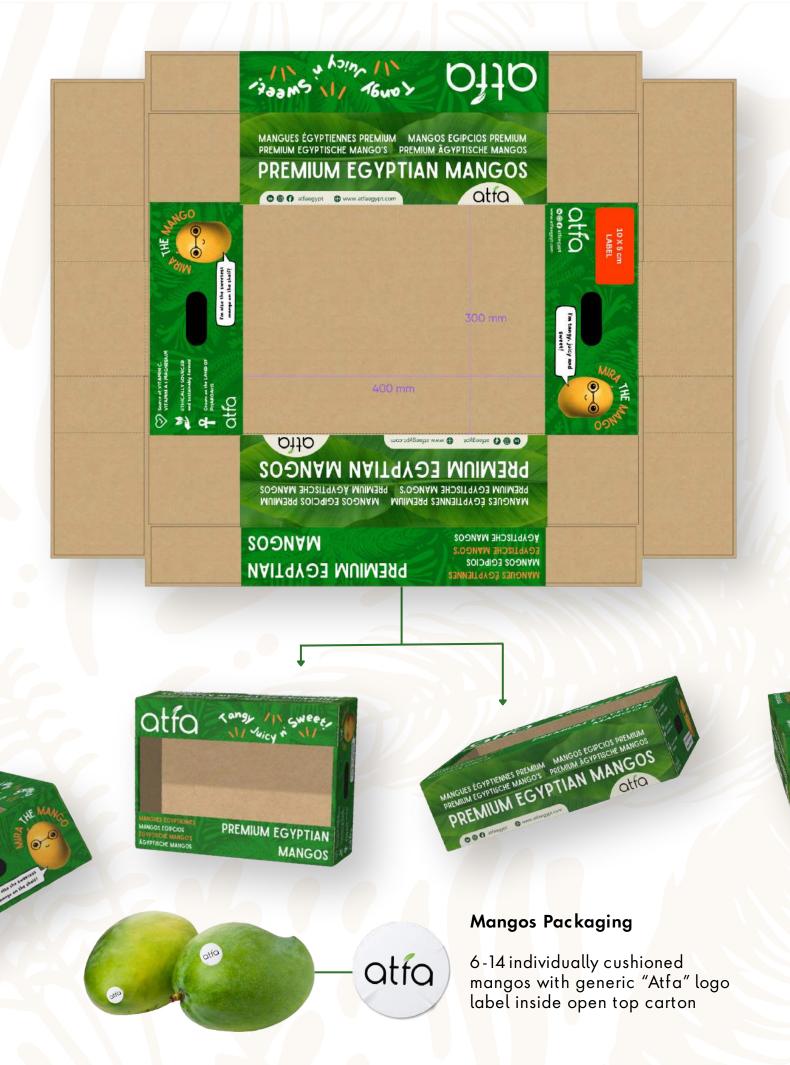

## **Custard Apples Packaging**

15 - 20 cushioned custard apples with generic "Atfa" logo sticker in open-top carton.

**Otr** 

Atfa" 1090